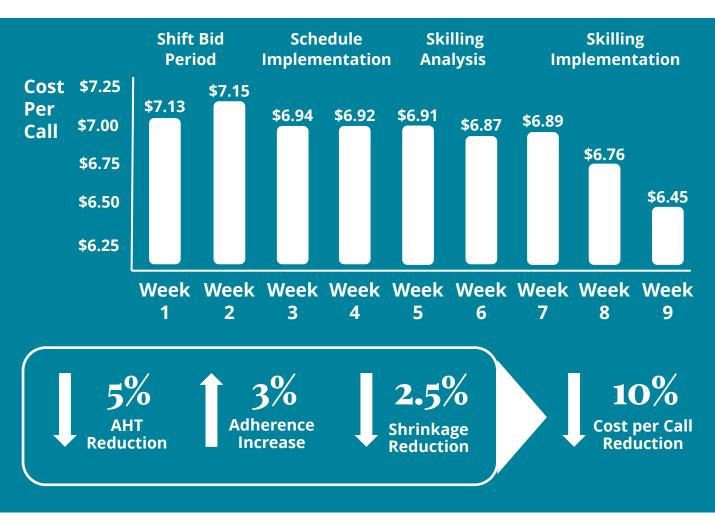

### Challenge

Shortly after launching the engagement with the client, Everise sought opportunities to reduce the average cost per call (CPC).

#### Outcome

The benefits of these workforce improvement efforts were manifest almost immediately, in the form of a 5% reduction in average handle time, a 3% increase in adherence and a 2.5% drop in shrinkage.

Combined, these efficiency gains resulted in an astounding 10% drop in cost per call.